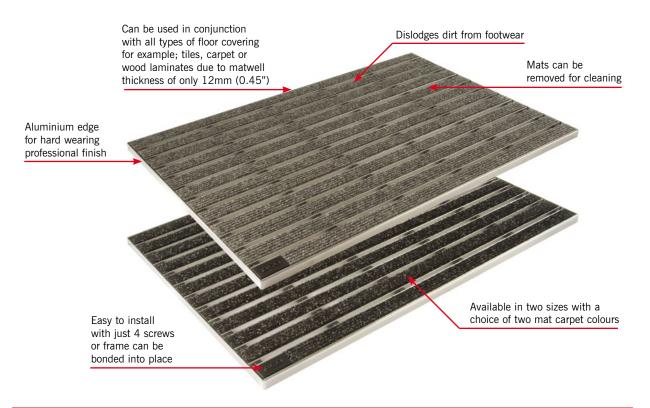

## ACO InDoor

- Two sizes and two finishes available
- Easy to install
- Aluminium edge for hardwearing, professional finish
- Heavy grit settles out in the mat
- Mats lift out for vacuum cleaning
- Mat profile dislodges stubborn dirt from footwear
- Can be used in conjunction with all types of floor covering

# Flush fitting internal matwell

Building on the success of ACO DrainMat, ACO InDoor is a range of high quality, low profile matwells for interior use.

ACO InDoor is anchored using a tough, corrosion resistant aluminium frame. A fitted height of 12mm allows fitting directly onto the floor, flush with your choice of floor coverings.

Two hardwearing and attractive mat finishes are available, with light grey or anthracite carpet on a robust aluminium base.

ACO InDoor is available in two sizes, 600x400mm and 750x500mm, to fit most popular tile sizes.