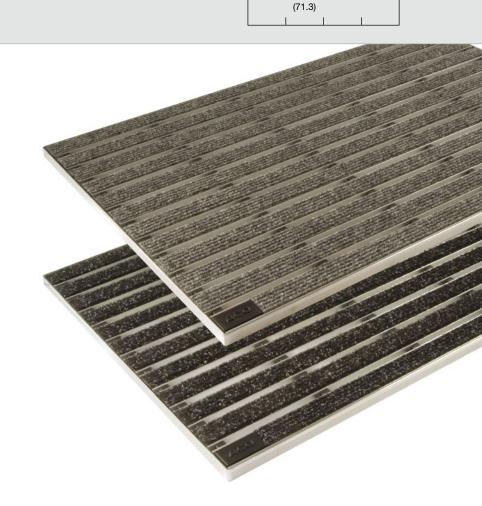

# Flush fitting internal matwell

Building on the success of ACO DrainMat, ACO InDoor is a range of high quality, low profile matwells for interior use.

ACO InDoor is anchored using a tough, corrosion resistant aluminium frame. A fitted height of 12mm allows fitting directly onto the floor, flush with your choice of floor coverings.

Two hardwearing and attractive mat finishes are available, with light grey or anthracite carpet on a robust aluminium base.

ACO InDoor is available in two sizes, 600x400mm and 750x500mm, to fit most popular tile sizes.